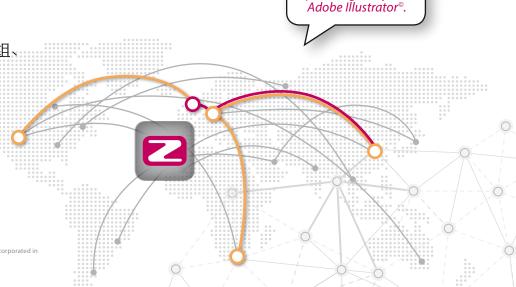

## >无缝连接

- · 在PACKZ中打开和保存原生.ai文件
- · 无需任何 Illustrator<sup>©</sup> 插件
- · 保存完整文档结构图层、组、 文本、段落、块
- 保留元数据和物件类型
- 保留外部图像链接

Adobe Illustrator is a registered trademark of Adobe Systems Incorporated in the United States and/or other countries.