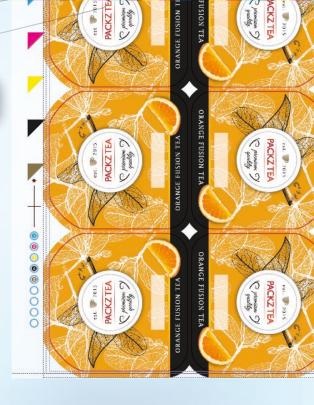

#### **〉嵌套式** 针对卡盒类应用

- · 支持CF2格式
- · 裁切路径精确定位
- 支持台版号
- 支持正背面自翻和天地翻拼版
- · 检测共刀计算出血
- · 支持CIP3油墨配置文件输出

Simply drag-and-drop your designs.

# >拼大版

- 单模编辑和拼版的一体化软件
- · 动态物件和变量支持智能标志 和吸墨条
- · 模板
- · 支持刀线导出

#### **> 列表式和交互** 针对标签和软包装应用

- 矩形和不规则形状设计
- 支持平板和滚筒库
- 支持交错式排版