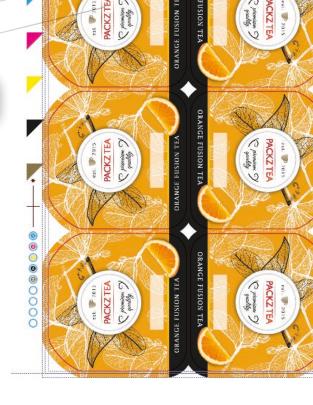

#### **> 列表式和交互** 针对标签和软包装应用

- 矩形和不规则形状设计
- 支持平板和滚筒库
- · 支持交错式排版

• 支持无缝排版

#### **〉嵌套式** 针对卡盒类应用

- · 支持CF2格式
- · 裁切路径精确定位
- 支持台版号
- 支持正背面自翻和天地翻拼版
- · 检测共刀计算出血
- · 支持CIP3油墨配置文件输出

Simply drag-and-drop your designs.