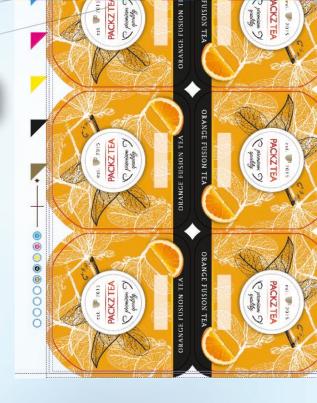

#### **> 列表式和交互** 针对标签和软包装应用

- 矩形和不规则形状设计
- 支持平板和滚筒库
- 支持交错式排版

• 支持无缝排版

#### **〉嵌套式** 针对卡盒类应用

- · 支持CF2格式
- 裁切路径精确定位
- 支持台版号
- 支持正背面自翻和天地翻拼版
- · 检测共刀计算出血
- · 支持CIP3油墨配置文件输出

Simply drag-and-drop your designs.